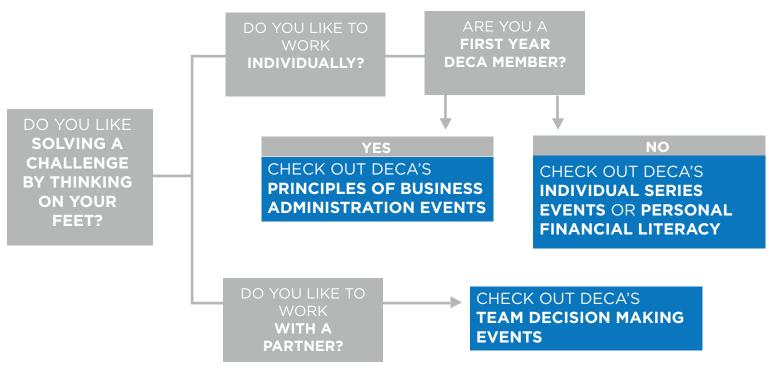

## COMPETITIVE EVENTS

DECA's competitive events program directly supports members' skill development contributing to every member being college and career ready upon graduation from high school. DECA members can compete in a wide range of events. Use this flow chart to find your type of event and then determine your specific event on the reverse side of this flow chart.