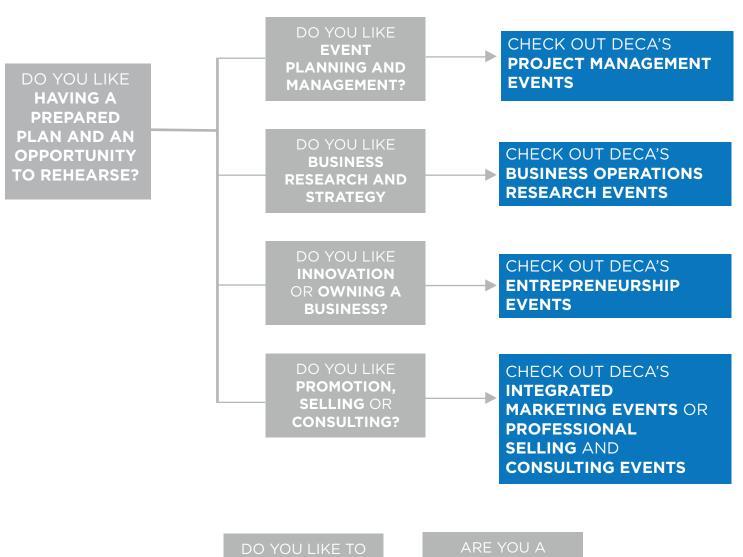

## COMPETITIVE EVENTS

DECA's competitive events program directly supports members' skill development contributing to every member being college and career ready upon graduation from high school. DECA members can compete in a wide range of events. Use this flow chart to find your type of event and then determine your specific event on the reverse side of this flow chart.